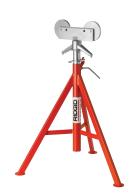

## **ROLLER HEAD PIPE STANDS**

- Rollers center pipe and allow rotation.
- Locking ring allows for quick vertical height adjustments.
- Ideal for use with threading machines, roll grooving, or other pipe working applications.

|   | Catalog<br>No. | Model<br>No. | Description                 | Height Adjustment<br>Low-High |          | Max. Pipe<br>Capacity |     | Max. Weight<br>Capacity |     | Weight |      |
|---|----------------|--------------|-----------------------------|-------------------------------|----------|-----------------------|-----|-------------------------|-----|--------|------|
|   |                |              |                             | in.                           | cm       | in.                   | mm  | lb.                     | kg  | lb.    | kg   |
|   | 56667          | RJ-98        | Roller Head Low Pipe Stand  | 24 - 42                       | 61 - 107 | 12                    | 200 | 1000                    | 454 | 24     | 10.9 |
| Ī | 56672          | RJ-99        | Roller Head High Pipe Stand | 32 - 55                       | 81 - 142 |                       | 300 | 1000                    |     | 27     | 12.3 |