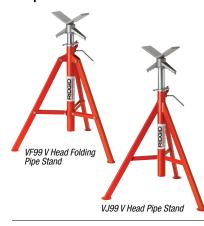

## **V HEAD PIPE STANDS**

- Locking ring allows for quick vertical height adjustments.
- The legs fold on the VF-99 Folding Pipe Stand (Cat No 22168) making it easy to transport and require 70% less area to store!

| Catalog<br>No. |      | Model<br>No. | Description                    | Height Ad | Max. Pipe<br>Capacity |     | Max. Weight<br>Capacity |      | Weight |     |      |
|----------------|------|--------------|--------------------------------|-----------|-----------------------|-----|-------------------------|------|--------|-----|------|
|                |      |              |                                | in.       | cm                    | in. | mm                      | lb.  | kg     | lb. | kg   |
| 5665           | 7 ١  | VJ-98        | V Head Low Pipe Stand          | 20 - 38   | 51 - 96               |     | 300                     |      |        | 21  | 9.5  |
| 5666           | 32 \ | VJ-99        | V Head High Pipe Stand         | 28 - 53   | 71 - 135              | 12  |                         | 2500 | 1134   | 23  | 10.4 |
| 2216           | 8 \  | VF-99        | V Head High Folding Pipe Stand | 28 - 51   | 71 - 131              |     |                         |      |        | 24  | 10.9 |