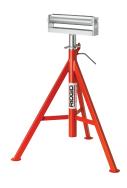

## **CONVEYOR HEAD PIPE STANDS**

- Conveyor head allows the pipe to move back and forth for moving material on the jobsite or loading into a threading machine.
- Locking ring allows for quick vertical height adjustments.
- Ideal for use with threading machines, roll grooving, or other pipe working applications.

| Catalog No. | Model No. | Description              | Height Adjustment<br>Low-High |          | Max. Pipe<br>Capacity |     | Max. Weight<br>Capacity |     | Weight |     |
|-------------|-----------|--------------------------|-------------------------------|----------|-----------------------|-----|-------------------------|-----|--------|-----|
|             |           |                          | in.                           | cm       | in.                   | mm  | lb.                     | kg  | lb.    | kg  |
| 56682       | CJ-99     | Conveyor Head High Stand | 30 - 46                       | 76 - 117 | 12                    | 300 | 1000                    | 454 | 19     | 8.6 |