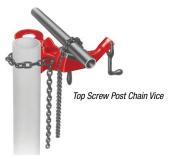

## **PORTABLE CHAIN AND YOKE VISES**

- Light, strong, portable post-chain vise fits any shape or kind of post.
- Model 640 features a tray for an oil can, plus a handy pipe bender.
- Portable yoke vise easily attaches to plank, workbench or post.

| Catalog No. | Model No. | Description               | Pipe Capacity |         | Weight |      | Std. |
|-------------|-----------|---------------------------|---------------|---------|--------|------|------|
|             |           |                           | in.           | mm      | lb.    | kg   | Pack |
| 40125       | 39        | Portable Kit Yoke Vise    | 1/8 - 21/2    | 3 - 65  | 15½    | 7    | 4    |
| 40170       | 640       | Top Screw Post Chain Vise | 1/8 - 5       | 3 - 125 | 231/2  | 10.7 |      |