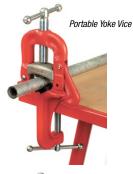

## **PORTABLE CHAIN AND YOKE VISES**

- Light, strong, portable post-chain vise fits any shape or kind of post.
- Model 640 features a tray for an oil can, plus a handy pipe bender.
- Portable yoke vise easily attaches to plank, workbench or post.

| Catalog No. | Model No. | Description               | Pipe Capacity |         | Weight |      | Std. |
|-------------|-----------|---------------------------|---------------|---------|--------|------|------|
|             |           |                           | in.           | mm      | lb.    | kg   | Pack |
| 40125       | 39        | Portable Kit Yoke Vise    | 1/8 - 21/2    | 3 - 65  | 15½    | 7    | 4    |
| 40170       | 640       | Top Screw Post Chain Vise | 1/8 - 5       | 3 - 125 | 231/2  | 10.7 |      |