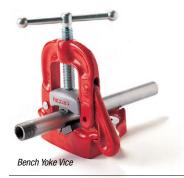

## **BENCH YOKE VISES**

 Yoke and base made of strong, dependable iron. Hardened alloy steel jaws and convenient pipe rest and bender included.

| Catalog No. | Model No. | Description     | Pipe Capacity |         | Weight |      | Std. |
|-------------|-----------|-----------------|---------------|---------|--------|------|------|
|             |           |                 | in.           | mm      | lb.    | kg   | Pack |
| 40080       | 21        | Bench Yoke Vise | 1/8 - 2       | 3 - 50  | 8¾     | 4    | 1    |
| 40090       | 23        |                 | 1/8 - 3       | 3 - 80  | 19¾    | 9    |      |
| 40100       | 25        |                 | 1/8 - 4       | 3 - 100 | 273/4  | 12.6 |      |
| 40110       | 27        |                 | 1/8 - 6       | 3 - 150 | 65     | 29.6 |      |