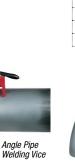

## **PIPE WELDING VISES**

- Made of durable performance-proven material and designed to resist strain, heat and warping during tacking.
- Machined swivel nuts and pins, together with special chain screws, give smooth and trouble-free assembling of the vise onto pipe.

Straight Pipe Welding Vice

| Catalog No. | Model No. | Description                | Pipe Capacity |          | Weight                         |     | Std. |
|-------------|-----------|----------------------------|---------------|----------|--------------------------------|-----|------|
|             |           |                            | in.           | mm       | lb.                            | kg  | Pack |
| 40220       | 461       | Straight Pipe Welding Vise | 1/2 - 8       | 15 - 200 | 15½                            | 7   |      |
| 40225       | 462       | Angle Pipe Welding Vise    | 1/2 - 12      | 15 - 300 | 18%                            | 8.4 | 4    |
| 40230       | 463       | Elbow Pipe Welding Vise    | 2½ - 8        | 65 - 200 | 14                             | 6.4 |      |
| 40235       | 464       | Flange Pipe Welding Vise   |               |          | 17 <sup>1</sup> / <sub>4</sub> | 7.8 |      |
|             |           |                            |               |          |                                |     |      |