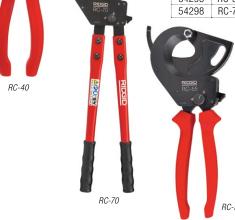

## Ratchet Cable Cutters

## **RATCHET CABLE CUTTERS**

- Unique ratcheting mechanism makes for easier cuts.
- Highest quality blades for maximum durability and longest lifetime.
- Blades can be released at any point during cutting cycle.
- Light-weight and compact design for ergonomic use.
- Lock/unlock mechanism to secure tool when not in use.

| Catalog | Model | Copper Capacity |              | Aluminun | Length       |      | Weight |     |     |
|---------|-------|-----------------|--------------|----------|--------------|------|--------|-----|-----|
| No      | No    | Max             | Frequent Use | Max      | Frequent Use | in   | mm     | lbs | kgs |
| 54288   | RC-40 | 600 MCM         | 500MCM       | 750 MCM  | 600 MCM      | 9.4  | 240    | 1.5 | 0.7 |
| 54293   | RC-55 | 750MCM          | 600 MCM      | 1000 MCM | 750 MCM      | 12.2 | 310    | 3.3 | 1.5 |
| 54298   | RC-70 | 1000 MCM        | 1000 MCM     | 1000 MCM | 1000 MCM     | 21.7 | 550    | 6.4 | 2.9 |
| L       |       |                 |              | <u>L</u> | <u> </u>     | L    | L      | L   | L   |