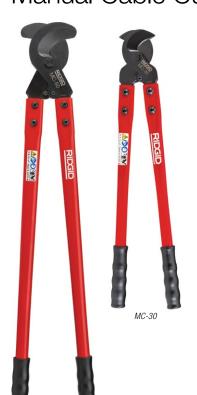

## Manual Cable Cutters

## **MANUAL CABLE CUTTERS**

- Sickle-shaped, rounded blades assure precise cutting.
- Highest quality blades for maximum durability and longest lifetime.
- Light-weight and compact design for ergonomic use.
- Robust design with impact resistant coated and hardened handles.

| Catalog | Model<br>No | Copper/<br>Alumimum<br>Max Capacity | Length |     | Weight |     |  |
|---------|-------------|-------------------------------------|--------|-----|--------|-----|--|
| No      |             |                                     | in     | mm  | lbs    | kgs |  |
| 54278   | MC-30       | 500MCM                              | 20.7   | 525 | 3.1    | 1.4 |  |
| 54283   | MC-50       | 1000MCM                             | 30.3   | 770 | 6.6    | 3   |  |