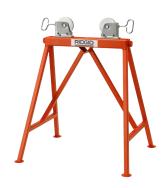

965 Supporter Stand for Groovers

## **ADJUSTABLE PIPE SUPPORTS**

• Ideal for use with threading machines, roll grooving, or other pipe working applications.

| Catalog No. | Model No. | Description                | Height Adjustment<br>Low-High |          | Max. Pipe<br>Capacity |     | Max. Weight<br>Capacity |      | Weight |      |
|-------------|-----------|----------------------------|-------------------------------|----------|-----------------------|-----|-------------------------|------|--------|------|
|             |           |                            | in.                           | cm       | cm in. mm lb.         | lb. | kg                      | lb.  | kg     |      |
| 42505       | 46        | Adjustable Pipe Support    | 23 - 33                       | 58 - 84  | 6                     | 150 | 2500                    | 1104 | 23     | 10.4 |
| 42510       | 92        |                            | 32 - 41                       | 81 - 104 |                       | 130 |                         | 1134 | 28     | 12.7 |
| 83380       | 965       | Support Stand for Groovers | 26 - 42                       | 66 - 107 | 12                    | 300 | 2500                    | 1134 | 29     | 13.2 |