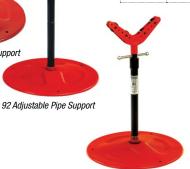

46 Adjustable Pipe Support

## **ADJUSTABLE PIPE SUPPORTS**

• Ideal for use with threading machines, roll grooving, or other pipe working applications.

| Catalog No. | Model No. | Description                | Height Adjustment<br>Low-High |          | Max. Pipe<br>Capacity |     | Max. Weight<br>Capacity |      | Weight |      |
|-------------|-----------|----------------------------|-------------------------------|----------|-----------------------|-----|-------------------------|------|--------|------|
|             |           |                            | in.                           | cm       | cm in. mm lb.         | lb. | kg                      | lb.  | kg     |      |
| 42505       | 46        | Adjustable Pipe Support    | 23 - 33                       | 58 - 84  | 6                     | 150 | 2500                    | 1104 | 23     | 10.4 |
| 42510       | 92        |                            | 32 - 41                       | 81 - 104 |                       | 130 |                         | 1134 | 28     | 12.7 |
| 83380       | 965       | Support Stand for Groovers | 26 - 42                       | 66 - 107 | 12                    | 300 | 2500                    | 1134 | 29     | 13.2 |