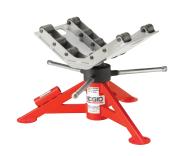

## **ADJUSTABLE STAND WITH STEEL ROLLERS**

- Feed screw quickly adjusts sizes and keeps pipe centered on stand.
- Rollers can be locked to prohibit rotation.
- Ideal for use with threading machines, roll grooving or other pipe working applications.

| Catalog No. | Model No. | Description                     | Height |    | Max. Pipe<br>Capacity |     | Max. Weight<br>Capacity |      | Weight |      |
|-------------|-----------|---------------------------------|--------|----|-----------------------|-----|-------------------------|------|--------|------|
|             |           |                                 | in.    | cm | in.                   | mm  | lb.                     | kg   | lb.    | kg   |
| 64642       | AR99      | Ad. Roller Stand w/Steel Wheels | 34     | 86 | 36                    | 900 | 2500                    | 1134 | 30     | 13.6 |