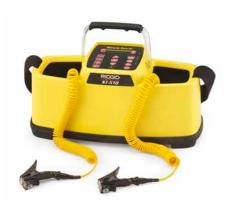

### SeekTech® ST-510 Line Transmitter

- Ten Watts of fully variable power output.
- LCD display provides instant visual feedback on line resistance and current flow.
- Two 25' (7,62 m) lead wires with heavy duty clips.
- Compatible with competitor's equipment.
- Audio feedback confirms a good circuit before beginning a trace.

### Frequencies:

- Direct Connect: 128 Hz, 1 kHz, 8 kHz, 33 kHz and 93 kHz.
- Induction: 1 kHz, 8 kHz, 33 kHz, 93 kHz.
- Competitor Frequencies: available in both direct connect and induction.

### Ordering Information

| Catalog<br>No. | Description                            | Weight |     |
|----------------|----------------------------------------|--------|-----|
|                |                                        | lb.    | kg  |
| 21953          | SeekTech ST-510 Transmitter (10 Watts) | 9      | 4,1 |