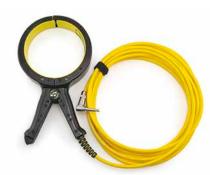

## SeekTech Inductive Signal Clamp

- Allows users to apply a signal to a cable or pipe when direct connection is not possible.
- Compatible with all RIDGID® transmitters.

### Ordering Information

| Ordering information |             |                                             |        |     |  |  |
|----------------------|-------------|---------------------------------------------|--------|-----|--|--|
| Catalog<br>No.       | Catalog     | Description                                 | Weight |     |  |  |
|                      | Description | lb.                                         | kg     |     |  |  |
|                      | 20973       | SeekTech 4" (100 mm) Inductive Signal Clamp | 2      | 0,9 |  |  |