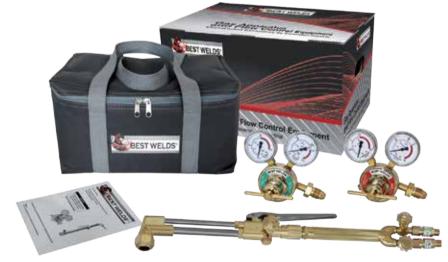

## 4 PC Outfit, CGA-540 / CGA -300

#### INCLUDES:

- CA24 Cutting Attachment
- WH30 Torch Handle (w/ flashback arrestors)
- BWS450-540 Oxygen Regulator
- BWS45A-300 Acetylene Regulator
- Cooler bag

4400555

2

| PART NO. | DESCRIPTION             | ACETYLENE REGULATOR<br>CONNECTION | OXYGEN REGULATOR<br>CONNECTION | WEIGHT<br>(kg) |
|----------|-------------------------|-----------------------------------|--------------------------------|----------------|
| 4400555  | Cut Master 4 PCS Outfit | CGA-300                           | CGA-540                        | 4,540          |