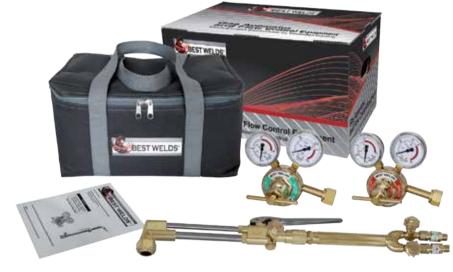

# 4 PC Outfit, CGA-992 / CGA -993

#### **INCLUDES:**

- CA24 Cutting Attachment
- WH30 Torch Handle (w/ flashback arrestors)
- BWS450-992 Oxygen Regulator
- BWS45A-993 Acetylene Regulator
- Cooler bag

4400554

| PART NO. | DESCRIPTION             | ACETYLENE REGULATOR<br>CONNECTION | OXYGEN REGULATOR<br>CONNECTION | WEIGHT<br>(kg) |
|----------|-------------------------|-----------------------------------|--------------------------------|----------------|
| 4400554  | Cut Master 4 PCS Outfit | CGA-993                           | CGA-992                        | 4,565          |